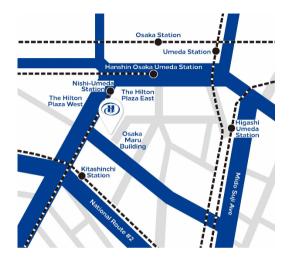

# Direction

#### OSAKA metro

Yotsubashi Line "Nishi-Umeda Station,"

It is immediate on foot than the north wicket

It is about 5 minutes on foot from Midosuji Line "Umeda Station" south wicket

It is about 6 minutes on foot from Tanimachi Line "Higashi-Umeda Station" northwest wicket

#### JR Line

It is about 2 minutes on foot from "Osaka Station" Sakurabashi exit It is about 2 minutes on foot from Tozai Line "Kita-Shinchi Station" west wicket

### Hankyu Railway

It is about 12 minutes on foot from "OSAKA Umeda Station" center wicket

## Hanshin Electric Railway

It is immediate on foot than "OSAKA Umeda Station" west wicket